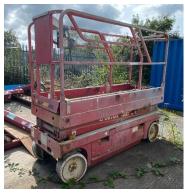

#### Lloyd Williams & Hughes

| Lloyd Williams & Hughes |                                                      |  |
|-------------------------|------------------------------------------------------|--|
| 25                      | Tecalemit 10-ton Axle Stand                          |  |
| 26                      | Tecalemit 10-ton Axle Stand                          |  |
| 27                      | Tecalemit 10-ton Axle Stand                          |  |
| 28                      | 2 x Light Alignment units                            |  |
| 29                      | Premier Diagnostics Emissions Tester                 |  |
| 30                      | Computer Wheel Balances                              |  |
| 31                      | Air Greas Pump and Trollry                           |  |
| 32                      | Pair of Wheel Chocks                                 |  |
| 33                      | Aluminium Tripple Ladder                             |  |
| 34                      | VW Passat TDI SH52 XPT – Spares or Repair            |  |
| 35                      | 4 x 'Somers TotalKare' 7.5-ton Portable Column Lifts |  |
| 36                      | 4 x 'Somers TotalKare' 7.5-ton Portable Column Lifts |  |
| 37                      | 4 x 'Somers TotalKare' 7.5-ton Portable Column Lifts |  |
| 38                      | 4 x 'Somers TotalKare' 7.5-ton Portable Column Lifts |  |
| 39                      | 'Pelloby Hoist'                                      |  |
| 40                      | 'Kismet' Two Pillar 2.5 Vehicle Ramp                 |  |
| 41                      | Scissor Lift                                         |  |
| 42                      | Tecalemit Tyre Machine                               |  |
| 43                      | Abac Air Compressor                                  |  |
| 44                      | Layock Hydraulic 60-ton Press                        |  |
| 45                      | Hyster 2.50 Forklift Truck                           |  |
|                         |                                                      |  |