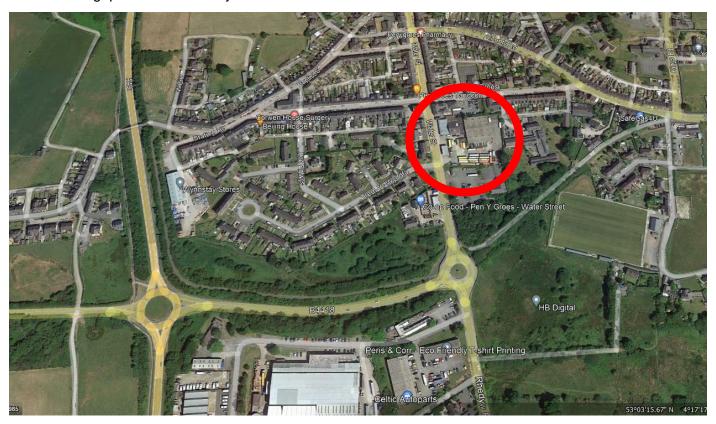

#### Location

The Former Express Motors Yard, Penygroes, Caernarfon LL54 6LY, see map overleaf.

#### Location

To be held at The Former Express Motors Yard, Penygroes, Caernarfon LL54 6LY.

The sale is best accessed off the A487 at the southern Roundabout, the site is located opposite the CO-OP and will be signposted on sale day.