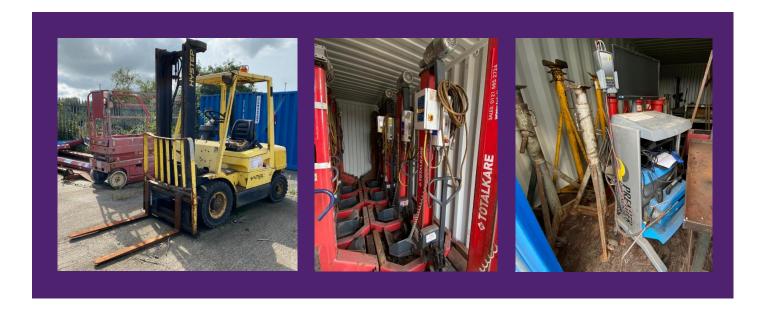

#### **ALL ITEMS SUBJECT TO VAT**

| Lot Number | Description                                      |
|------------|--------------------------------------------------|
| 1          | Bench and Stillage Box                           |
| 2          | 2 x Tables                                       |
| 3          | Wheel Bath                                       |
| 4          | Four Wheeled Square Trolley                      |
| 5          | Portable Steel Racking                           |
| 6          | Quantity of Steel Box Section                    |
| 7          | Pallet of Durite Canterbury Spar Grade 8 Dashing |
| 8          | 2 x Bottle Jacks                                 |
| 9          | 3 x Bottle Jacks                                 |
| 10         | 3 x Bottle Jacks                                 |
| 11         | 3 x Bottle Jacks                                 |
| 12         | 240v Cement Mixer and Stand                      |
| 13         | Pair of 7.5-ton Axle Stands                      |
| 14         | Pair of 7.5-ton Axle Stands                      |
| 15         | Pair of 'Somers' 7.5-ton Axle Stands             |
| 16         | Pair of 'Somers 7.5-ton Axles Stands             |
| 17         | Clarke Strong Arm Engine Hoist                   |
| 18         | Engine Hoist                                     |
| 19         | 'Blue Point' 1 ton Hydraulic Jack                |
| 20         | Wheeled Stillage Truck                           |
| 21         | Wheeled Stillage Truck                           |
| 22         | Pit Jack                                         |
| 23         | Engine Stand                                     |
| 24         | Tecalemit 10-ton Axle Stand                      |

#### Lloyd Williams & Hughes

| Lloyd Williams & Hughes |                                                      |  |
|-------------------------|------------------------------------------------------|--|
| 25                      | Tecalemit 10-ton Axle Stand                          |  |
| 26                      | Tecalemit 10-ton Axle Stand                          |  |
| 27                      | Tecalemit 10-ton Axle Stand                          |  |
| 28                      | 2 x Light Alignment units                            |  |
| 29                      | Premier Diagnostics Emissions Tester                 |  |
| 30                      | Computer Wheel Balances                              |  |
| 31                      | Air Greas Pump and Trollry                           |  |
| 32                      | Pair of Wheel Chocks                                 |  |
| 33                      | Aluminium Tripple Ladder                             |  |
| 34                      | VW Passat TDI SH52 XPT – Spares or Repair            |  |
| 35                      | 4 x 'Somers TotalKare' 7.5-ton Portable Column Lifts |  |
| 36                      | 4 x 'Somers TotalKare' 7.5-ton Portable Column Lifts |  |
| 37                      | 4 x 'Somers TotalKare' 7.5-ton Portable Column Lifts |  |
| 38                      | 4 x 'Somers TotalKare' 7.5-ton Portable Column Lifts |  |
| 39                      | 'Pelloby Hoist'                                      |  |
| 40                      | 'Kismet' Two Pillar 2.5 Vehicle Ramp                 |  |
| 41                      | Scissor Lift                                         |  |
| 42                      | Tecalemit Tyre Machine                               |  |
| 43                      | Abac Air Compressor                                  |  |
| 44                      | Layock Hydraulic 60-ton Press                        |  |
| 45                      | Hyster 2.50 Forklift Truck                           |  |
|                         |                                                      |  |