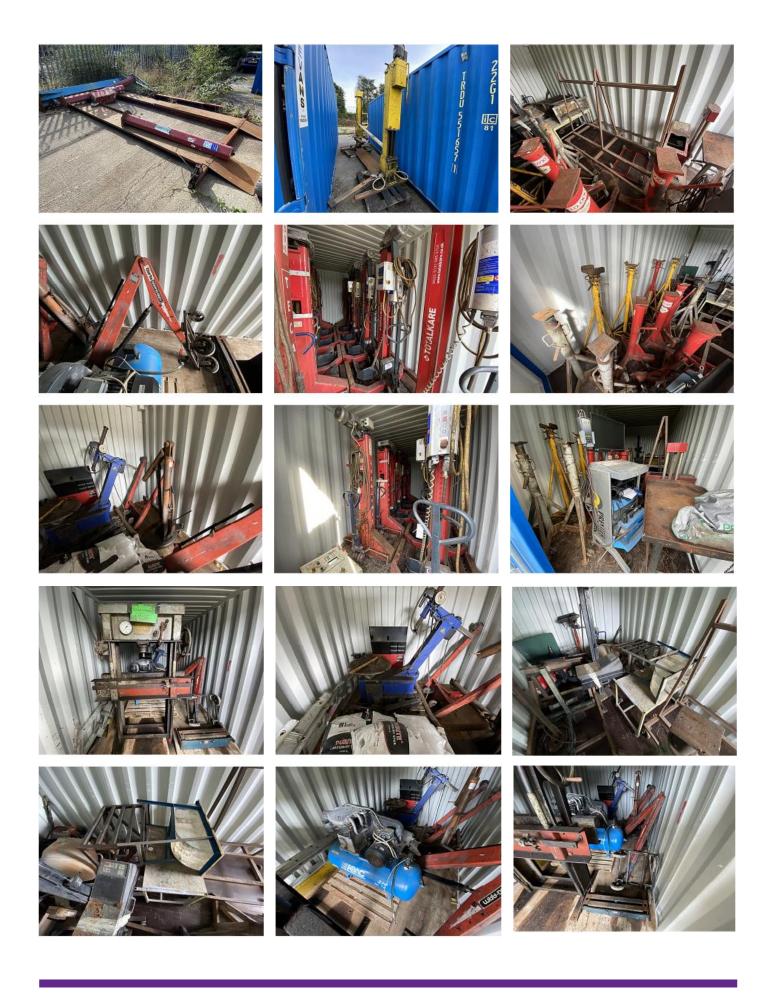

#### **ALL ITEMS SUBJECT TO VAT**

| Lot Number | Description                                      |
|------------|--------------------------------------------------|
| 1          | Bench and Stillage Box                           |
| 2          | 2 x Tables                                       |
| 3          | Wheel Bath                                       |
| 4          | Four Wheeled Square Trolley                      |
| 5          | Portable Steel Racking                           |
| 6          | Quantity of Steel Box Section                    |
| 7          | Pallet of Durite Canterbury Spar Grade 8 Dashing |
| 8          | 2 x Bottle Jacks                                 |
| 9          | 3 x Bottle Jacks                                 |
| 10         | 3 x Bottle Jacks                                 |
| 11         | 3 x Bottle Jacks                                 |
| 12         | 240v Cement Mixer and Stand                      |
| 13         | Pair of 7.5-ton Axle Stands                      |
| 14         | Pair of 7.5-ton Axle Stands                      |
| 15         | Pair of 'Somers' 7.5-ton Axle Stands             |
| 16         | Pair of 'Somers 7.5-ton Axles Stands             |
| 17         | Clarke Strong Arm Engine Hoist                   |
| 18         | Engine Hoist                                     |
| 19         | 'Blue Point' 1 ton Hydraulic Jack                |
| 20         | Wheeled Stillage Truck                           |
| 21         | Wheeled Stillage Truck                           |
| 22         | Pit Jack                                         |
| 23         | Engine Stand                                     |
| 24         | Tecalemit 10-ton Axle Stand                      |

#### Lloyd Williams & Hughes

| Lloyd Williams & Hughes |                                                      |  |
|-------------------------|------------------------------------------------------|--|
| 25                      | Tecalemit 10-ton Axle Stand                          |  |
| 26                      | Tecalemit 10-ton Axle Stand                          |  |
| 27                      | Tecalemit 10-ton Axle Stand                          |  |
| 28                      | 2 x Light Alignment units                            |  |
| 29                      | Premier Diagnostics Emissions Tester                 |  |
| 30                      | Computer Wheel Balances                              |  |
| 31                      | Air Greas Pump and Trollry                           |  |
| 32                      | Pair of Wheel Chocks                                 |  |
| 33                      | Aluminium Tripple Ladder                             |  |
| 34                      | VW Passat TDI SH52 XPT – Spares or Repair            |  |
| 35                      | 4 x 'Somers TotalKare' 7.5-ton Portable Column Lifts |  |
| 36                      | 4 x 'Somers TotalKare' 7.5-ton Portable Column Lifts |  |
| 37                      | 4 x 'Somers TotalKare' 7.5-ton Portable Column Lifts |  |
| 38                      | 4 x 'Somers TotalKare' 7.5-ton Portable Column Lifts |  |
| 39                      | 'Pelloby Hoist'                                      |  |
| 40                      | 'Kismet' Two Pillar 2.5 Vehicle Ramp                 |  |
| 41                      | Scissor Lift                                         |  |
| 42                      | Tecalemit Tyre Machine                               |  |
| 43                      | Abac Air Compressor                                  |  |
| 44                      | Layock Hydraulic 60-ton Press                        |  |
| 45                      | Hyster 2.50 Forklift Truck                           |  |
|                         |                                                      |  |