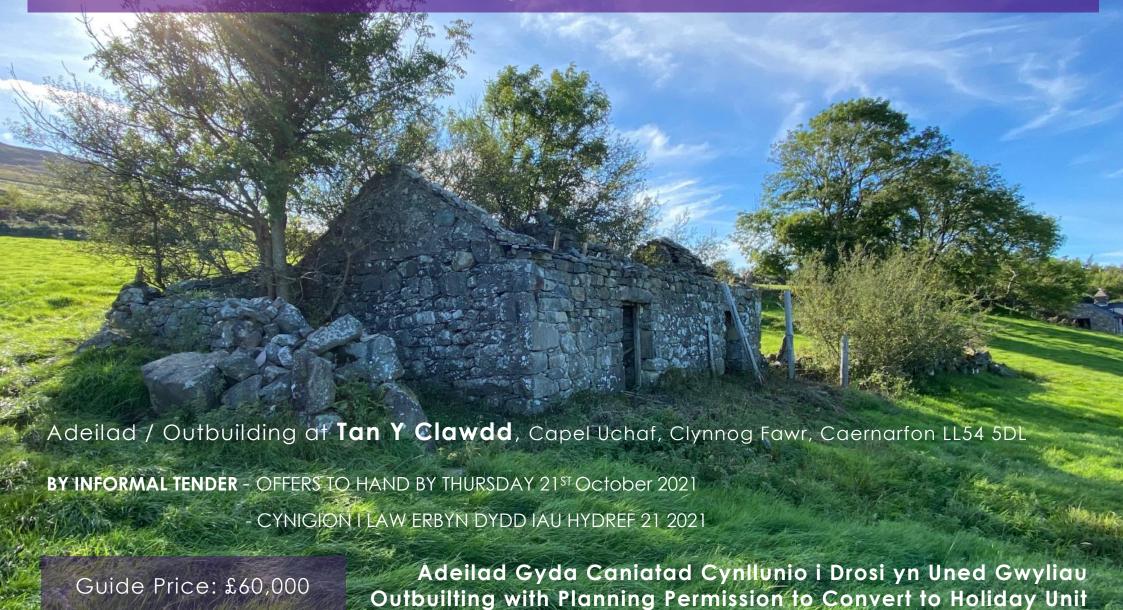

## Adeilad / Outbuilding at Tan Y Clawdd, Capel Uchaf, Clynnog Fawr, Caernarfon LL54 5DL

Mae adeilad Tan y Clawdd wedi ei leoli ger Capel Uchaf islaw i'r ffordd wrth droed mynydd Blwch Mawr ger Capel Uchaf. Mae gan yr adeilad olygfeydd panoramig gyda'r Wyddfa i'r Dwyrain a'r arfordir a Sir Fon ar y gorwel i'r Gorllewin.

Mae'r adeilad gyda cantiatad i drosi yn uned gwyliau, gweler cais C07D/0004/34LL.

The building at Tan y Clawdd is situated near Capel Uchaf beneath the carriageway at the foot of Bwlch Mawr. The building has panoramic views across to Snowdon and the Coastline with Anglesey beyond.

The building has permission to convert to a Holiday unit, see planning ref C07D/0004/34LL.

The present owners have obtained planning permission in 2006 to convert the former cow shed to a spacious one bedroom holiday letting unit. Sufficient work has been undertaken to establish the original permission granted.