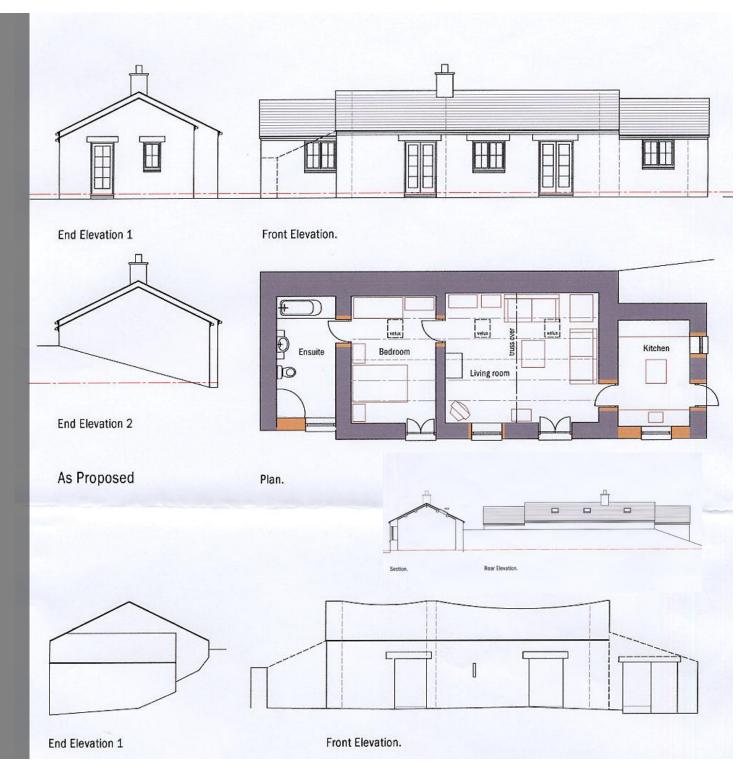

Mae'r adeilad gyda cantiatad i drosi yn uned gwyliau, gweler cais C07D/0004/34LL.

The building at Tan y Clawdd is situated near Capel Uchaf beneath the carriageway at the foot of Bwlch Mawr. The building has panoramic views across to Snowdon and the Coastline with Anglesey beyond.

The building has permission to convert to a Holiday unit, see planning ref C07D/0004/34LL.

The present owners have obtained planning permission in 2006 to convert the former cow shed to a spacious one bedroom holiday letting unit. Sufficient work has been undertaken to establish the original permission granted.