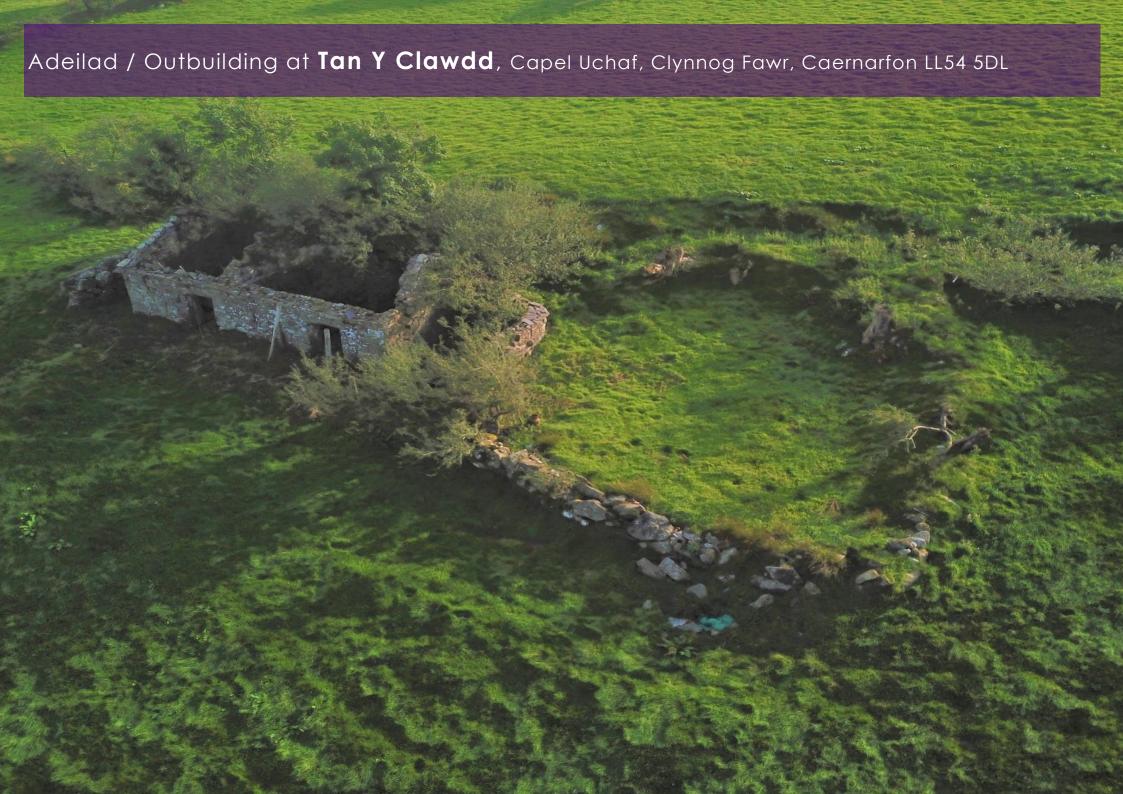

## Adeilad / Outbuilding at Tan Y Clawdd, Capel Uchaf, Clynnog Fawr, Caernarfon LL54 5DL

Mae adeilad Tan y Clawdd wedi ei leoli ger Capel Uchaf islaw i'r ffordd wrth droed mynydd Blwch Mawr ger Capel Uchaf. Mae gan yr adeilad olygfeydd panoramig gyda'r Wyddfa i'r Dwyrain a'r arfordir a Sir Fon ar y gorwel i'r Gorllewin.

Mae'r adeilad gyda cantiatad i drosi yn uned gwyliau, gweler cais C07D/0004/34LL.

The building at Tan y Clawdd is situated near Capel Uchaf beneath the carriageway at the foot of Bwlch Mawr. The building has panoramic views across to Snowdon and the Coastline with Anglesey beyond.

The building has permission to convert to a Holiday unit, see planning ref C07D/0004/34LL.

The present owners have obtained planning permission in 2006 to convert the former cow shed to a spacious one bedroom holiday letting unit. Sufficient work has been undertaken to establish the original permission granted.