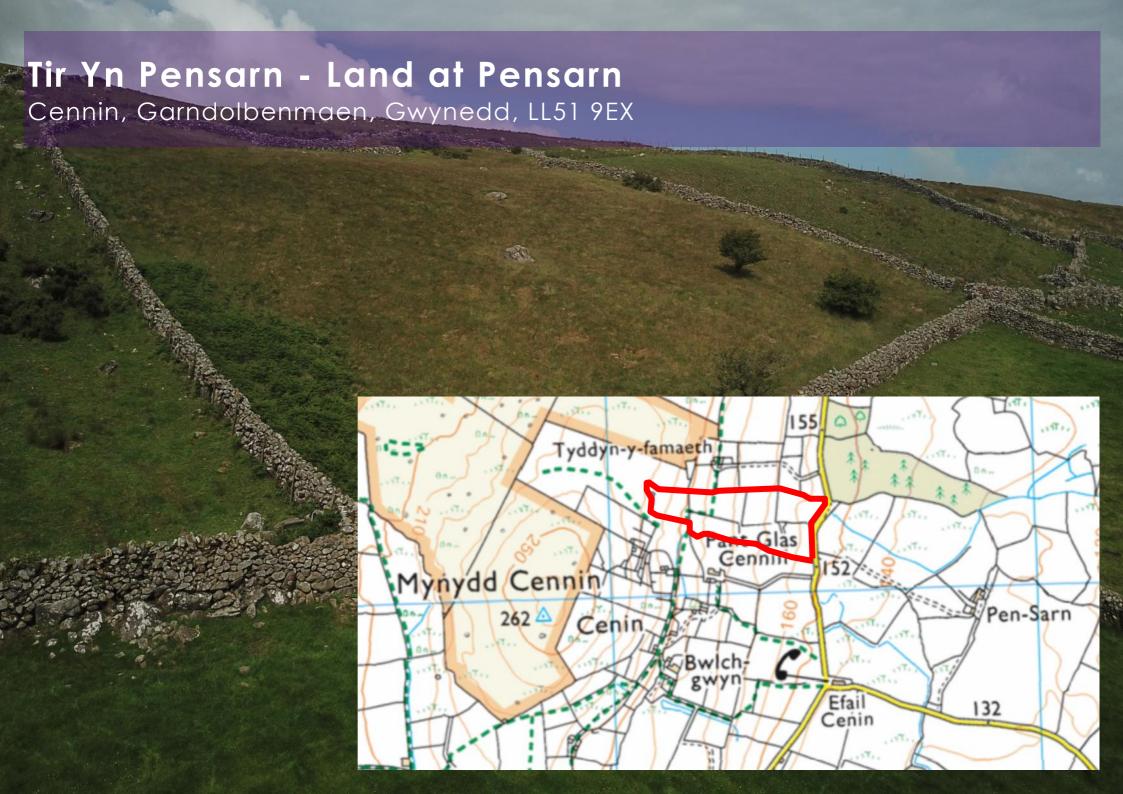

## **DIRECTIONS:**

From the A487 head south on B4411 towards Rhoslan for 0.2 Miles, then turn right for Llecheiddior and follow the road for 1.6 miles. At Cennin turn right and the land is on the left in 0.5 miles. From Pant Glas head south towards Bwlch-Derwin for 1 mile, then turn right and the land is situated on the right in 1 mile.