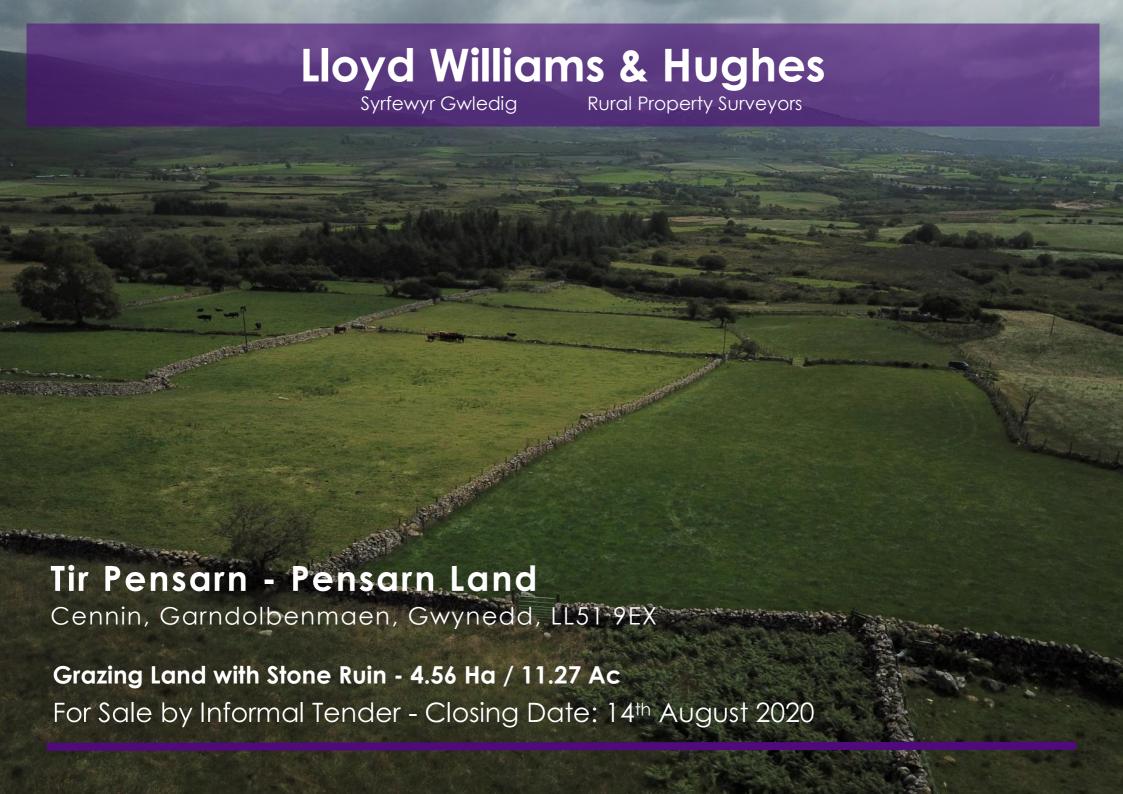

## **DIRECTIONS:**

From the A487 head south on B4411 towards Rhoslan for 0.2 Miles, then turn right for Llecheiddior and follow the road for 1.6 miles. At Cennin turn right and the land is on the left in 0.5 miles. From Pant Glas head south towards Bwlch-Derwin for 1 mile, then turn right and the land is situated on the right in 1 mile.

#### **VIEWING:**

The land may be viewed anytime during daylight hours with a set of these particulars to hand.