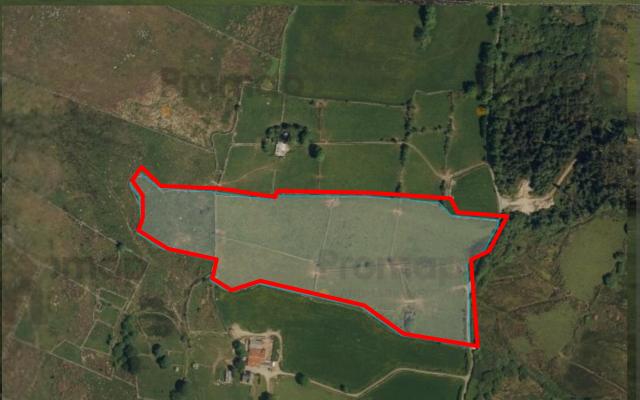

## **DIRECTIONS:**

From the A487 head south on B4411 towards Rhoslan for 0.2 Miles, then turn right for Llecheiddior and follow the road for 1.6 miles. At Cennin turn right and the land is on the left in 0.5 miles. From Pant Glas head south towards Bwlch-Derwin for 1 mile, then turn right and the land is situated on the right in 1 mile.

#### **VIEWING:**

The land may be viewed anytime during daylight hours with a set of these particulars to hand.