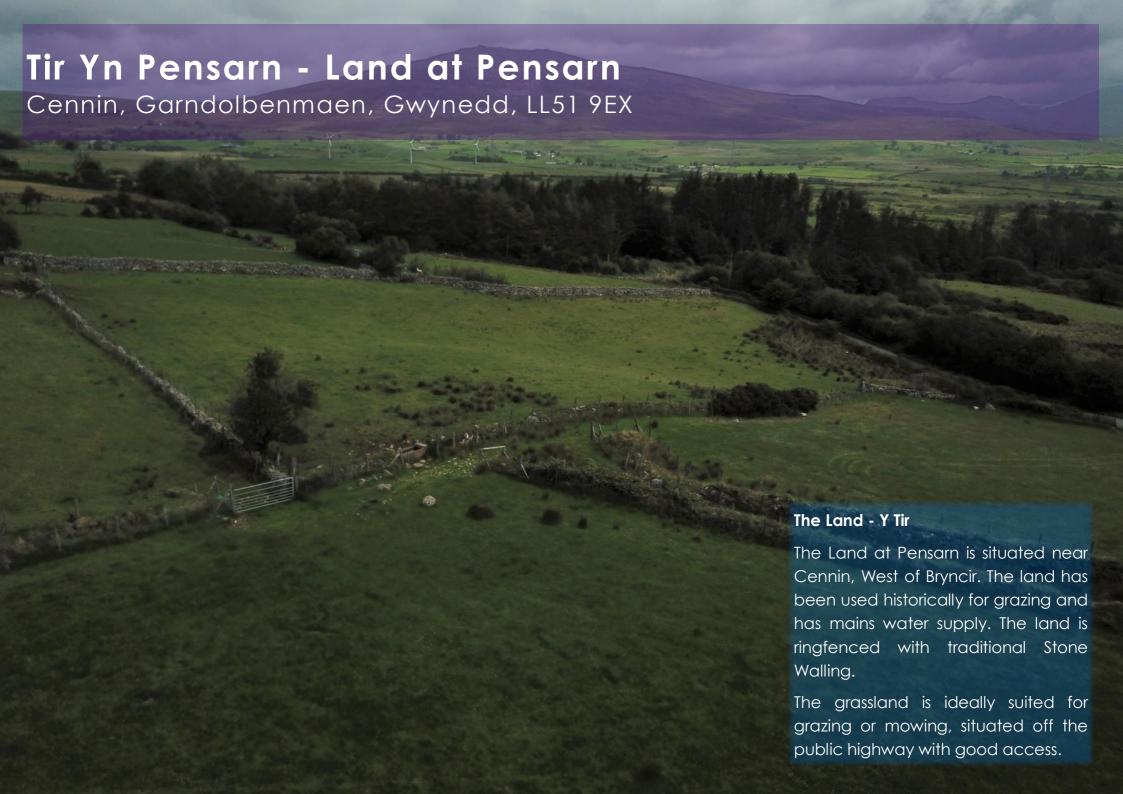

## **DIRECTIONS:**

From the A487 head south on B4411 towards Rhoslan for 0.2 Miles, then turn right for Llecheiddior and follow the road for 1.6 miles. At Cennin turn right and the land is on the left in 0.5 miles. From Pant Glas head south towards Bwlch-Derwin for 1 mile, then turn right and the land is situated on the right in 1 mile.

#### **VIEWING:**

The land may be viewed anytime during daylight hours with a set of these particulars to hand.