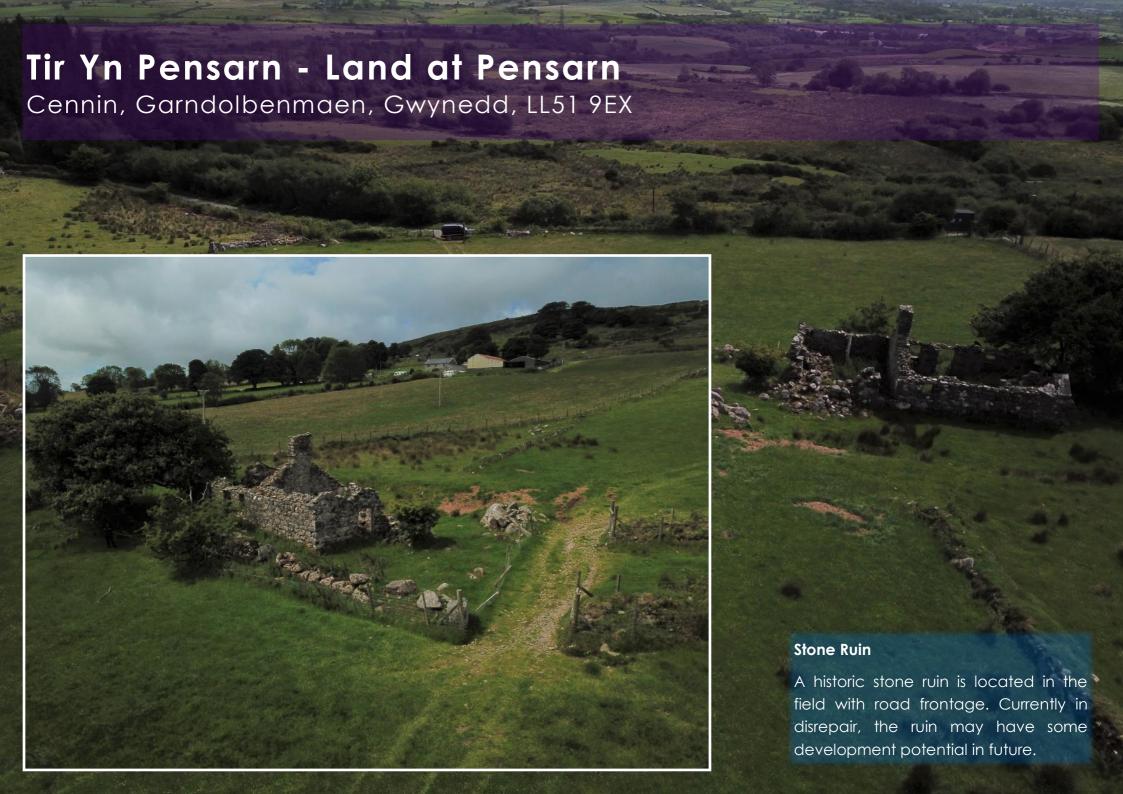

## **DIRECTIONS:**

From the A487 head south on B4411 towards Rhoslan for 0.2 Miles, then turn right for Llecheiddior and follow the road for 1.6 miles. At Cennin turn right and the land is on the left in 0.5 miles. From Pant Glas head south towards Bwlch-Derwin for 1 mile, then turn right and the land is situated on the right in 1 mile.

#### **VIEWING:**

The land may be viewed anytime during daylight hours with a set of these particulars to hand.