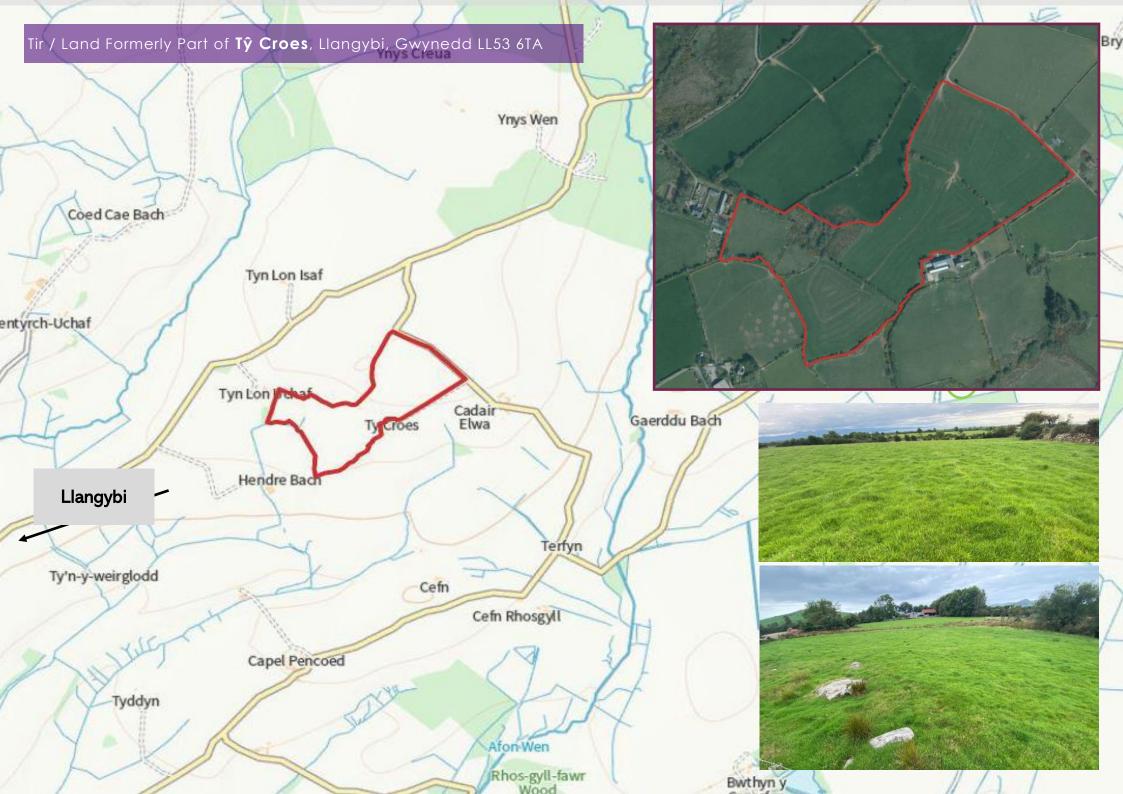

### Tir / Land Formerly Part of **Tŷ Croes**, Llangybi, Gwynedd LL53 6TA

#### Y Tir - The Land

Mae tir Tŷ Croes Gynt yn cynnig cyfle i brynu bloc ansoddol o dir mewn lleoliad hwylus ger Llangybi.

Land formerly part of Tŷ Croes provides an opportunity to purchase a quality block of land in a convenient location near Llangybi.

Mae'r tir yn 23.16 acer (9.37 ha) ac wedi i hau i laswellt ac yn addas ar gyfer pori yn ogystal a silwair. Mae modd cael mynediad i'r tir o'r ffordd fawr ac mae yna gyflenwad dwr i'r tir.

The land amounts to 23.10 acres (9.35ha) and is sown to grass and is suited to both cropping and grazing. The land has access off the public highway and benefits form a mains water supply.

#### Directions

O Langybi, gyrrwch tuag at ardal Llecheiddior, Bryncir a dilyn y ffordd am 1 milltir. Cymerwch y dde nesaf a dilyn y lon tuag at y Lon Goed, ar ôl chwarter milltir mae'r tir ar y dde ar y gornel.

From Llangybi head towards Llecheiddior, Bryncir and follow the highway for approximately 1 mile. Take the right hand turning towards Lon Goed, in a quarter of a mile the land is situated on the right.

### Tir / Land Formerly Part of **Tŷ Croes**, Llangybi, Gwynedd LL53 6TA

| AST | Schedule                     |                                  |                                  |
|-----|------------------------------|----------------------------------|----------------------------------|
|     | OS Field No:                 | Hectare:                         | Acre:                            |
|     | 4824<br>3071<br>1759<br>0572 | 2.974<br>3.108<br>1.791<br>1.248 | 7.348<br>7.679<br>4.425<br>3.083 |
|     |                              | 9.376                            | 23.158                           |