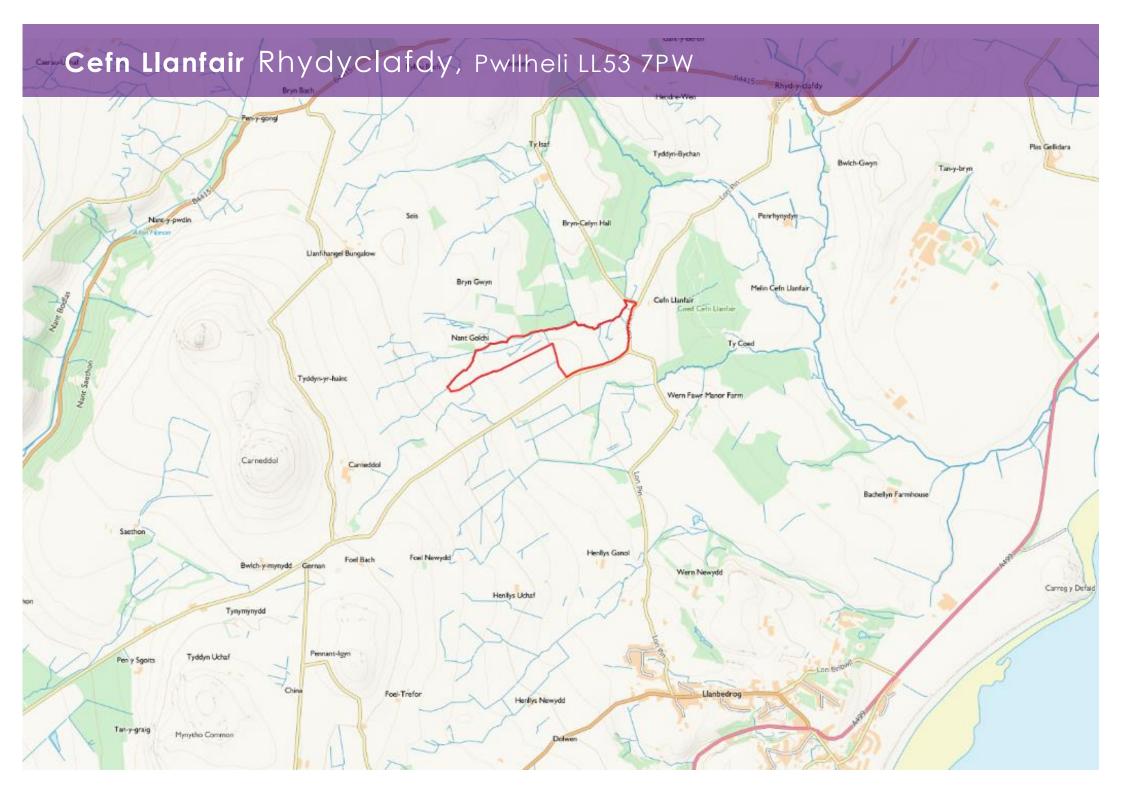

## Cefn Llanfair Rhydyclafdy, Pwllheli LL53 7PW Bryn-ceirch Bryn Gwyn Cefn Llanfair Nant Golchi Schedule: SH3133 3162 13.39 ac 5.42 ha SH3133 6465 8.30 ac 3.36 ha SH3133 7667 4.54 ac 1.84 ha SH3133 8967 3.19 ac 1.29 ha SH3133 9877 1.65 ha 4.08 ac 33.50 ac 13.56 ha