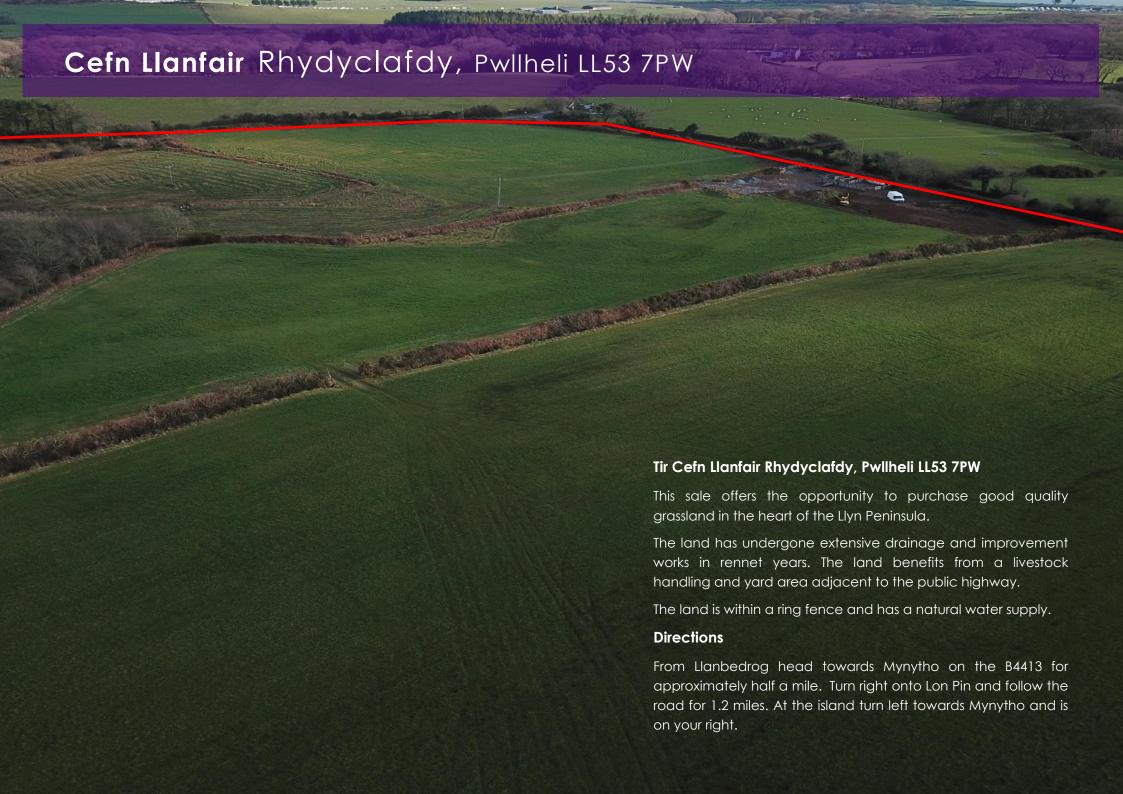

## Lloyd Williams & Hughes

Syrfewyr Gwledig

Rural Property Surveyors

Tir **Cefn Llanfair** Rhydyclafdy, Pwllheli LL53 7PW Land at **Cefn Llanfair** Rhydyclafdy, Pwllheli LL53 7PW

33.50 acer (13.56 ha) o Dir Amaethyddol 33.50 acres (13.56 ha) of Agricultural Land

## Cefn Llanfair Rhydyclafdy, Pwllheli LL53 7PW Bryn-ceirch Bryn Gwyn Cefn Llanfair Nant Golchi Schedule: SH3133 3162 13.39 ac 5.42 ha SH3133 6465 8.30 ac 3.36 ha SH3133 7667 4.54 ac 1.84 ha SH3133 8967 3.19 ac 1.29 ha SH3133 9877 1.65 ha 4.08 ac 33.50 ac 13.56 ha